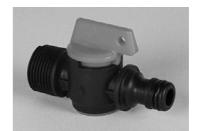

#### Versions Drain Valve:

Male thread x Male thread 3/4 x 3/4 c

Male thread 3/4" x Hose connection