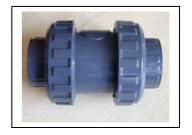

# Cone check Valve S6 PVC-U Code 52

#### **Exploded drawing**

- 01. Union nut
- 02. Connections
- 03. O-Ring
- 04. Body
- 05. Flat seal
- 06. Cone
- 07. Spring
- 08. Thrust collar
- 09. O-Ring
- 10. Flange
- 11. Flange adaptor

#### General:

-Sealing material: EPDM, FPM

- Body material: PVC-U

- Dimensions: DN32/d40 - 11/4" -DN50/d63 - 2"

- Spring material: 1.4401