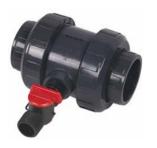

#### OPTIONAL

#### Type with internal threas

# Features:

- Medium drain is possible at closed Check Valve
- 2 different Drain Valves available
- Body of Check Valve with ¾" internal thread to screw in the Drain Valve
- sampling possible