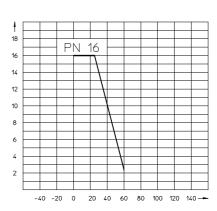

#### **Operating pressure:**

DN32/d40 - DN50/d63: 16bar

#### PRESSURE - TEMPERATURE - DIAGRAM

[bar]

Temperature [°C]