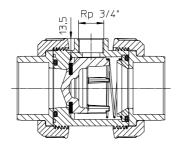

#### Technical data

| d  | DN | G      | L     | L1    | A    | Z    | t    | D     | PN  |
|----|----|--------|-------|-------|------|------|------|-------|-----|
| mm | mm | Zoll   | mm    | mm    | mm   | mm   | mm   | mm    | bar |
| 40 | 32 | 1 1/4" | 167,0 | 173,0 | 77,0 | 84,0 | 26,5 | 101,5 | 16  |
| 50 | 40 | 1 1/2" | 176,0 | 182,0 | 77,0 | 87,0 | 31,5 | 101,5 | 16  |
| 63 | 50 | 2"     | 202,0 | 208,0 | 87,0 | 99,0 | 38,5 | 115,5 | 16  |

#### **Exploded drawing**

- 01. Union nut
- 02. Connections
- 03. O-Ring
- 04. Body
- 05. Flat seal
- 06. Cone
- 07. Spring
- 08. Thrust collar
- 09. O-Ring
- 10. Flange
- 11. Flange adaptor