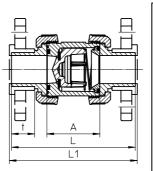

#### Technical data

| d  | DN | G      | L     | L1    | A    | Z    | t    | D     | PN  |
|----|----|--------|-------|-------|------|------|------|-------|-----|
| mm | mm | Zoll   | mm    | mm    | mm   | mm   | mm   | mm    | bar |
| 40 | 32 | 1 1/4" | 167,0 | 173,0 | 77,0 | 84,0 | 26,5 | 101,5 | 16  |
| 50 | 40 | 1 1/2" | 176,0 | 182,0 | 77,0 | 87,0 | 31,5 | 101,5 | 16  |
| 63 | 50 | 2"     | 202,0 | 208,0 | 87,0 | 99,0 | 38,5 | 115,5 | 16  |