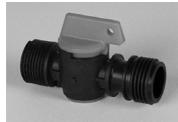

#### OPTIONAL

#### Type with internal threas

# Features:

- Medium drain is possible at closed Check Valve
- 2 different Drain Valves available
- Body of Check Valve with ¾" internal thread to screw in the Drain Valve
- sampling possible