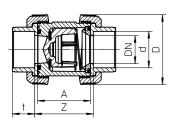

#### Technical data

| d  | DN | G      | L     | L1    | A    | Z    | t    | D     | PN  |
|----|----|--------|-------|-------|------|------|------|-------|-----|
| mm | mm | Zoll   | mm    | mm    | mm   | mm   | mm   | mm    | bar |
| 40 | 32 | 1 1/4" | 167,0 | 173,0 | 77,0 | 84,0 | 26,5 | 101,5 | 16  |
| 50 | 40 | 1 1/2" | 176,0 | 182,0 | 77,0 | 87,0 | 31,5 | 101,5 | 16  |
| 63 | 50 | 2"     | 202,0 | 208,0 | 87,0 | 99,0 | 38,5 | 115,5 | 16  |

#### **Operating pressure:**

DN32/d40 - DN50/d63: 16bar

#### **Connection:**

Solvent cement socket (DIN, ASTM,

Solvent cement spigot (DIN)

Threaded socket (BSP,NPT)

PE-Fusion socket (ASTM, DIN)

PE- Fusion Spigot (DIN)

Flange (DIN, ASTM, ASA, JIS)