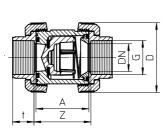

#### Technical data

| d  | DN | G      | L     | L1    | A    | Z    | t    | D     | PN  |
|----|----|--------|-------|-------|------|------|------|-------|-----|
| mm | mm | Zoll   | mm    | mm    | mm   | mm   | mm   | mm    | bar |
| 40 | 32 | 1 1/4" | 167,0 | 173,0 | 77,0 | 84,0 | 26,5 | 101,5 | 16  |
| 50 | 40 | 1 1/2" | 176,0 | 182,0 | 77,0 | 87,0 | 31,5 | 101,5 | 16  |
| 63 | 50 | 2"     | 202,0 | 208,0 | 87,0 | 99,0 | 38,5 | 115,5 | 16  |