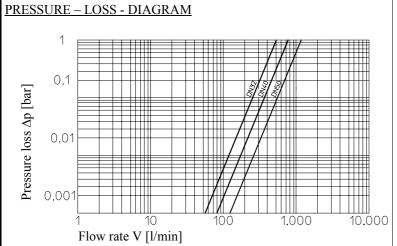

32/d40 - 11/4" -DN50/d63 - 2"

- Spring material: 1.4401

#### **Operating pressure:**

DN32/d40 - DN50/d63: 16bar

#### **Connection:**

Solvent cement socket (DIN, ASTM,

Solvent cement spigot (DIN)

Threaded socket (BSP,NPT)

PE-Fusion socket (ASTM, DIN)

PE- Fusion Spigot (DIN)

Flange (DIN, ASTM, ASA, JIS)

#### Features:

- corrosion resistant
- maintenance free operation over a long working live
- Service friendly
- radial installation or removal
- low opening pressure
- low pressure loss
- Body dimensions, Union nut and Connections are the same as S6-Ball valve
- Type with Drain Valve
- Type with transparent body

This data sheet contains technical datas only and no guarantee promises can be grated.

Subjects to be technical modifications!

# Cone check Valve S6 *PVC-U* Code 52





#### PRESSURE - TEMPERATURE - DIAGRAM

[bar]



Temperature [°C]

#### OPTIONAL

#### Type with internal threas





#### **OPTIONAL**

#### Type with transparent Body



# Features:

- Medium drain is possible at closed Check Valve
- 2 different Drain Valves available
- Body of Check Valve with ¾" internal thread to screw in the Drain Valve
- sampling possible

## Features:

- Operating pressure: DN32/d40 DN50/d63:16bar
- Body material: PVC-U transparent
- Checking of Open- and Closed possition possible
- medium flow in sight

#### Versions Drain Valve:



Male thread x Male thread 3/4 x 3/4 c



Male thread 3/4" x Hose connection