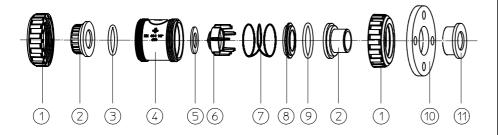

#### **Exploded drawing**

- 01. Union nut
- 02. Connections
- 03. O-Ring
- 04. Body
- 05. Flat seal
- 06. Cone
- 07. Spring
- 08. Thrust collar
- 09. O-Ring
- 10. Flange
- 11. Flange adaptor