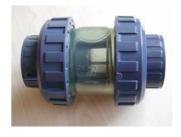

#### **OPTIONAL**

#### Type with transparent Body

## Features:

- Operating pressure: DN32/d40 DN50/d63:16bar
- Body material: PVC-U transparent
- Checking of Open- and Closed possition possible
- medium flow in sight